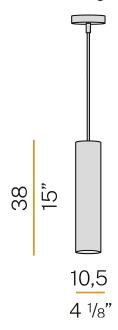

|



Suspension lighting fixture for interiors, with direct light emission.

 $\label{prop:eq:extruded} \textbf{Extruded aluminium structure in white, black, bronze or mat brass polyacrylic paint, or }$ with gold leaf coating.

Turned pickled sheet metal end cap in white, black, bronze, mat brass or gold polyacrylic paint.

Aluminium dissipation plate.

Flat frosted glass diffuser.

Turned pickled sheet metal frame in white, black, bronze or mat brass polyacrylic paint, or with gold leaf coating.

 $2m\,(78,\!7"\!)$  long suspension and power cable in transparent PVC.

Power canopy with galvanized sheet metal ceiling bracket and pickled sheet metal  $\dot{\mbox{}}$ covering in white, black, bronze or mat brass polyacrylic paint, or with gold leaf coating.







### **Technical drawing**



## Polar diagram