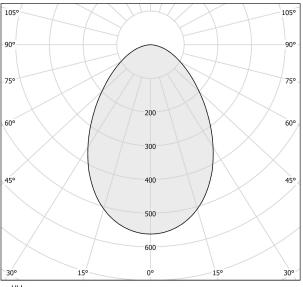

ting fixture for interiors, with direct light emission.

 $\label{prop:eq:extruded} \textbf{Extruded aluminium structure in white, black, bronze or mat brass polyacrylic paint, or }$ with gold leaf coating.

Turned pickled sheet metal end cap in white, black, bronze, mat brass or gold polyacrylic paint.

Aluminium dissipation plate.

Flat frosted glass diffuser.

Turned pickled sheet metal frame in white, black, bronze or mat brass polyacrylic paint, or with gold leaf coating.

 $2m\,(78,\!7"\!)$  long suspension and power cable in transparent PVC.

Power canopy with galvanized sheet metal ceiling bracket and pickled sheet metal  $\dot{\mbox{}}$ covering in white, black, bronze or mat brass polyacrylic paint, or with gold leaf coating.







### **Technical drawing**



## Polar diagram