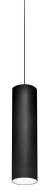

Suspension lighting fixture for interiors, with direct light emission.

 $\label{prop:eq:extruded} \textbf{Extruded aluminium structure in white, black, bronze or mat brass polyacrylic paint, or }$ with gold leaf coating.

Turned pickled sheet metal end cap in white, black, bronze, mat brass or gold polyacrylic paint.

Aluminium dissipation plate.

Flat frosted glass diffuser.

Turned pickled sheet metal frame in white, black, bronze or mat brass polyacrylic paint, or with gold leaf coating.

 $2m\,(78,\!7"\!)$  long suspension and power cable in transparent PVC.

Power canopy with galvanized sheet metal ceiling bracket and pickled sheet metal  $\dot{\mbox{}}$ covering in white, black, bronze or mat brass polyacrylic paint, or with gold leaf coating.